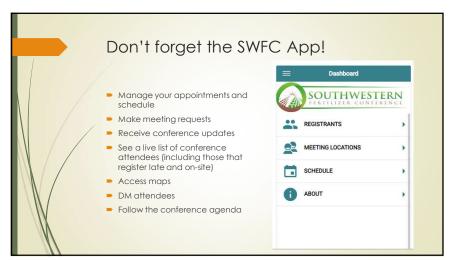

## How to get the most out of the SWFC

The Southwestern Fertilizer Conference is designed for the sole purpose of providing a costefficient networking opportunity for the fertilizer industry.

- Plan Ahead
  - Register early so you are on the list to be contacted for appointments
  - Make appointments early
    Determine if you need a
- Tour the 2<sup>nd</sup> floor ballroom area whenever you don't have appointments