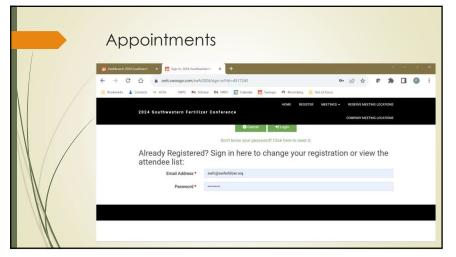

## How to get the most out of the SWFC

The Southwestern Fertilizer Conference is designed for the sole purpose of providing a costefficient networking opportunity for the fertilizer industry.

- Plan Ahead
  - Register early so you are on the list to be contacted for appointments
  - Make appointments early
    Determine if you need a
- Tour the 2<sup>nd</sup> floor ballroom area whenever you don't have appointments