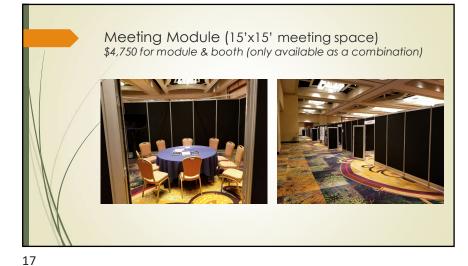

Company Meeting Location Profile Meeting Rooms

- Room Rental: \$750 plus tax (=\$1,029) per day, minimum three days
- Various sizes
- Can be set-up any way desired
- Hotel will provide complimentary tables and chairs