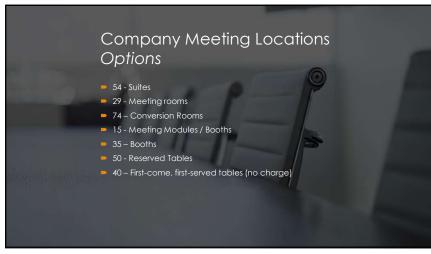

Company Meeting Location Profile Meeting Rooms

- Room Rental: \$750 plus tax (=\$1,029) per day, minimum three days
- Various sizes
- Can be set-up any way desired
- Hotel will provide complimentary tables and chairs

## Reserved Tables

- Round table with six chairs
- ✓ Includes internet
- ✓ Complimentary refreshments
- ✓ \$500 total for three days