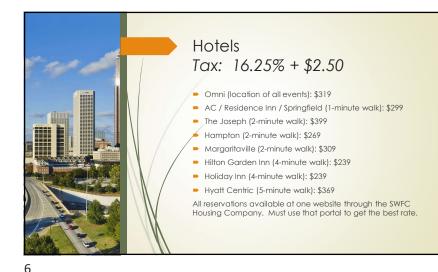

|                            | 2,012 – Member attendance (new record)        |
|----------------------------|-----------------------------------------------|
|                            | 125 – Spouses                                 |
|                            | 2,137 – Total                                 |
| 2023 SWFC<br>The 'Numbers' | 751 – companies represented                   |
|                            | 20 – countries represented                    |
|                            | 1,083 – meetings arranged through SWFC system |
|                            |                                               |











- Reservations for all meeting locations must be made with the SWFC
  The Omni cannot and will not reserve any meeting locations for the duration of the conference
- All meeting participants must be registered with the conference
- Cancellations after June 21, 2024 will require full payment of the entire reservation
- Suites & Conversion rooms must be reserved for four nights (Sun-Thurs)
  Check-in @ 4pm
- Check-out @ 12n
- Meeting rooms, modules, booths and reserved tables must be reserved for three full days (7am-7pm - Mon, Tues, Wed)
- F&B not mandatory, but minimum \$200 if ordered

Company Meeting Location Profiles Suites (tax: 16.25%+\$2.50 per day)

Minimum four nights (Sun-Thurs)

- King (6): \$629+tax (=\$734) per day
- Executive King (33): \$829+tax (=\$966) per day
- Lux