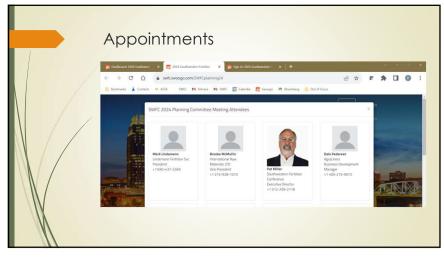

## How to get the most out of the SWFC

The Southwestern Fertilizer Conference is designed for the sole purpose of providing a costefficient networking opportunity for the fertilizer industry.

- Plan Ahead
  - Register early so you are on the list to be contacted for appointments
  - Make appointments early
    Determine if you need a
- Tour the 2<sup>nd</sup> floor ballroom area whenever you don't have appointments