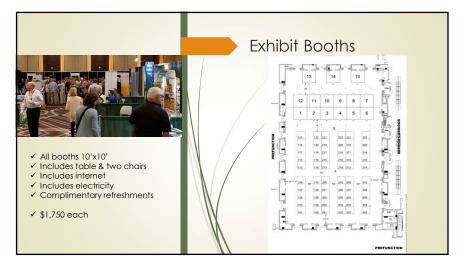

## Reserved Tables

- Round table with six chairs
- ✓ Includes internet
- ✓ Complimentary refreshments
- ✓ \$500 total for three days