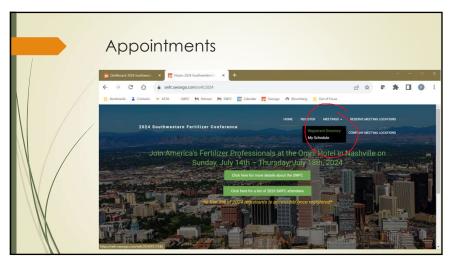

## How to get the most out of the SWFC

The Southwestern Fertilizer Conference is designed for the sole purpose of providing a costefficient networking opportunity for the fertilizer industry.

- Plan Ahead
  - Register early so you are on the list to be contacted for appointments
  - Make appointments early
    Determine if you need a
- Tour the 2<sup>nd</sup> floor ballroom area whenever you don't have appointments