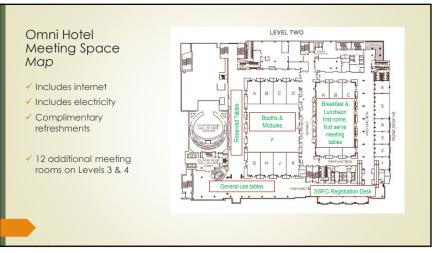

- Reservations for all meeting locations must be made with the SWFC
  The Omni cannot and will not reserve any meeting locations for the duration of the conference
- All meeting participants must be registered with the conference
- Cancellations after June 21, 2024 will require full payment of the entire reservation
- Suites & Conversion rooms must be reserved for four nights (Sun-Thurs)
  Check-in @ 4pm
- Check-out @ 12n
- Meeting rooms, modules, booths and reserved tables must be reserved for three full days (7am-7pm - Mon, Tues, Wed)
- F&B not mandatory, but minimum \$200 if ordered

## Reserved Tables

- Round table with six chairs
- ✓ Includes internet
- ✓ Complimentary refreshments
- ✓ \$500 total for three days