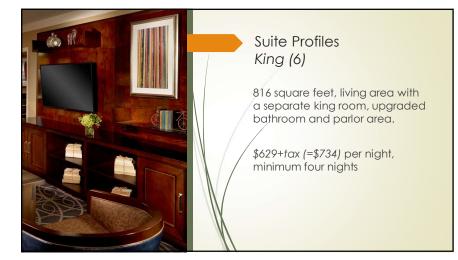

Company Meeting Location Profiles Suites (tax: 16.25%+\$2.50 per day)

Minimum four nights (Sun-Thurs)

- King (6): \$629+tax (=\$734) per day
- Executive King (33): \$829+tax (=\$966) per day
- Luxury King w/table (9): \$1,129+tax (=\$1,315) per day
- Luxury King w/desk (5): \$1,129+tax (=\$1,315) per day
  \*all have one connecting bedroom for an additional
- charge (2 queen beds): \$319+tax (=\$373) per day

9

Suite Profiles Executive King (33)

967 square feet, living area with a separate king room. The parlor area has a living room and dining table with additional seating.

\$829+tax (=\$966) per night, minimum four nights