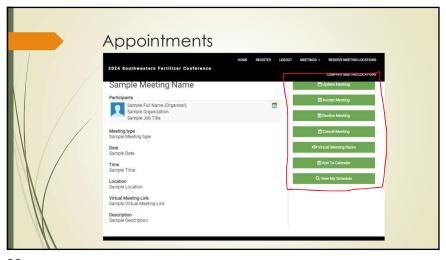

## How to get the most out of the SWFC

The Southwestern Fertilizer Conference is designed for the sole purpose of providing a costefficient networking opportunity for the fertilizer industry.

- Plan Ahead
  - Register early so you are on the list to be contacted for appointments
  - Make appointments early
    Determine if you need a
- Tour the 2<sup>nd</sup> floor ballroom area whenever you don't have appointments