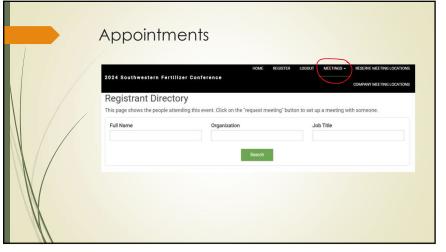

## How to get the most out of the SWFC

The Southwestern Fertilizer Conference is designed for the sole purpose of providing a costefficient networking opportunity for the fertilizer industry.

- Plan Ahead
  - Register early so you are on the list to be contacted for appointments
  - Make appointments early
    Determine if you need a
- Tour the 2<sup>nd</sup> floor ballroom area whenever you don't have appointments